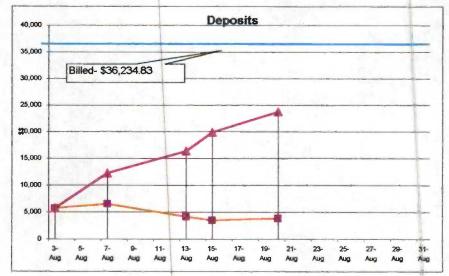

00<br>King Cash Tax+ Sion Cl<br>6,305.00                                                                               | (232.10)<br><b>29,841.08</b>                                            | 29,841.08             | 0.00                     | 29,841.08              | 0.00              |
| Gros                                                                                                                                       | s Receipts Tax                                                          |                       | (6,305.00)               | DIFF<br>Real Estate    | Tayes             |

950.73 (232.10)7-Aug-01 6,495.25 12,222.75 34% 15-Aug 20-Aug 3,500.00 3,890.00 19,878.18 23,768.18 55% 66% 3-Aug-01 5,727.50 5,727.50 13-Aug-01 4,155.43 16,378.18

45%

Billed \$ 36,234.83

16%



### United Shopping Plaze 2001 Rents

#### DEPOSITS

Payment 10

03-Aug-01

20-141-01

|           |                           |                                      |                       |                                       |                                                                 | 142               |               | 2550 00<br>782 50              | Peoples<br>Zeron                                         |
|-----------|---------------------------|--------------------------------------|-----------------------|---------------------------------------|-----------------------------------------------------------------|-------------------|---------------|--------------------------------|----------------------------------------------------------|
| -         | gran annual marketi