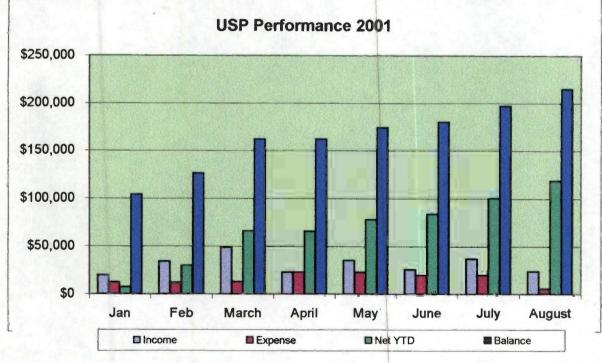

.43             | 34%      |
| July       | 36,789.25    | 19,950.98     | 100,486.34   | 197,001.70   | 6,534.61             | 18%      |
| August     | 23,768.18    | 5,714.13      | 118,540.39   | 215,055.75   | 574.30               | 2%       |
| September  |              |               | 0.00         |              |                      | #DIV/0!  |
| October    |              |               | 0.00         |              |                      | #DIV/0!  |
| November   |              |               | 0.00         |              |                      | #DIV/0!  |
| December   |              |               | 0.00         |              |                      | #DIV/0!  |
| Totals YTD | \$247,716.22 | \$129,175.83  | \$118,540.39 | \$215,055.75 | \$34,755.92          | 14%      |



|                                                                               |                                                                                                                | Dincorne D'Expense D'Nel YTD                                                                                   |                                                                                                                          | to Balance                                                                                                |                                                                                             |                                                                                                                                               |
|--------------------